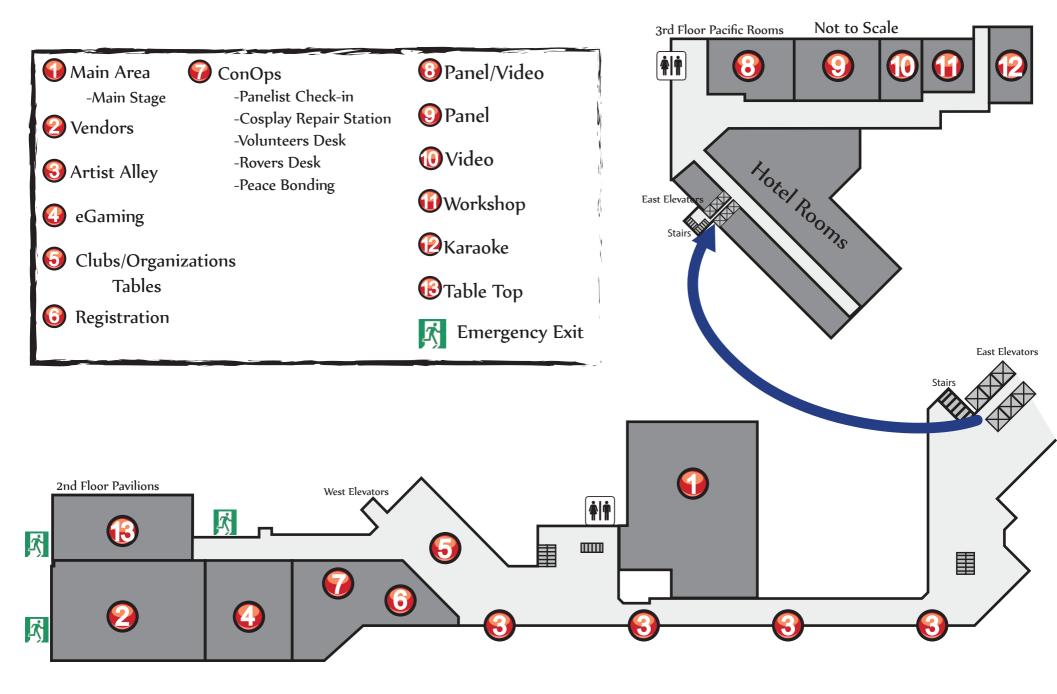

|         |                                     | _                                |
|                 | Magic Booster Draft                                 |                                                      |                                                      |                          |                             |                           |         |                                     |                                  |
|                 | Paint and Take                                      |                                                      |                                                      |                          |                             |                           |         |                                     |                                  |